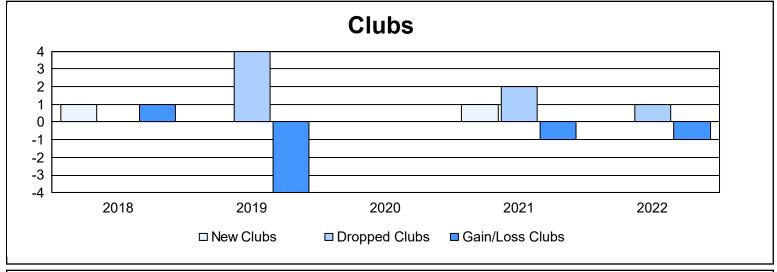

District 40 N As of June 2022 Cumulative

| Year      | New<br>Clubs | Dropped<br>Clubs | Gain/<br>Loss<br>Clubs | New<br>Members | Charter<br>Members | Reinstate<br>Members | Transfer<br>Members | Total<br>Member<br>Added | Total<br>Members<br>Dropped | Gain/<br>Loss<br>Members |
|-----------|--------------|------------------|------------------------|----------------|--------------------|----------------------|---------------------|--------------------------|-----------------------------|--------------------------|
| 2017-2018 | 1            | 0                | 1                      | 106            | 31                 | 2                    | 8                   | 147                      | 113                         | 34                       |
| 2018-2019 | 0            | 4                | -4                     | 46             | 0                  | 1                    | 4                   | 51                       | 116                         | -65                      |
| 2019-2020 | 0            | 0                | 0                      | 43             | 1                  | 9                    | 6                   | 59                       | 62                          | -3                       |
| 2020-2021 | 1            | 2                | -1                     | 40             | 20                 | 4                    | 0                   | 64                       | 55                          | 9                        |
| 2021-2022 | 0            | 1                | -1                     | 42             | 0                  | 5                    | 0                   | 47                       | 77                          | -30                      |
| Average   | 0            | 1                | -1                     | 55             | 10                 | 4                    | 4                   | 74                       | 85                          | -11                      |